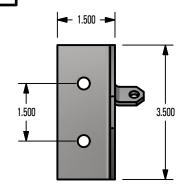

# \*\*\* SNO GEM PRODUCT CUT SHEET \*\*\*

### **GENERAL NOTES:**

- 1. FOR CLARITY THIS DRAWING IS NOT TO SCALE.
- 2. CONTACT THE MANUFACTURER FOR RECOMMENDED LAYOUTS. SPACING. AND ADDITIONAL DETAILS.
- 3. INSTALLATION MUST BE COMPLETED WITH MANUFACTURERS WRITTEN SPECIFICATIONS AND INSTALLATION INSTRUCTIONS.
- 4. THESE DRAWINGS ARE SUBJECT TO CHANGE WITHOUT NOTICE.

#### **FINISH SELECTION:**

MILL FINISH

COLOR TO CLOSELY MATCH



#### **TOP VIEW**



**FRONT VIEW** 





#### Raising the Bar in Snow Retention 4800 METALMASTER WAY - McHENRY, IL 60050

PHONE: 815.477.GEMS WEBSITE: WWW.SNOGEM.COM FAX: 815.455.GEMS E-MAIL: INFO@SNOGEM.COM

## **31-MEC-G**

| DRAWN BY: | rhoeffleur      | TI              |
|-----------|-----------------|-----------------|
| DATE:     | 1/27/2018       | IS              |
| SCALE:    | N.T.S.          | ] <sup>vv</sup> |
| MATERIAL: | Stainless Steel | 1               |

THE INFORMATION HEREIN IS CONFIDENTIAL AND PROPRIETARY AND IS NOT TO BE DISCLOSED OR DELIVERED TO THIRD PARTIES WITHOUT THE PRIOR WRITTEN CONSENT OF SNO GEM, INC.