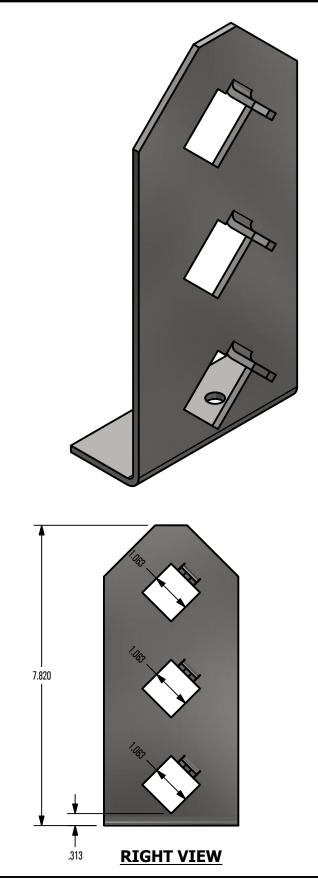

# \*\*\* SNO GEM PRODUCT CUT SHEET \*\*\*

### **GENERAL NOTES:**

- 1. FOR CLARITY THIS DRAWING IS NOT TO SCALE.
- 2. CONTACT THE MANUFACTURER FOR RECOMMENDED LAYOUTS. SPACING. AND ADDITIONAL DETAILS.
- 3. INSTALLATION MUST BE COMPLETED WITH MANUFACTURERS WRITTEN SPECIFICATIONS AND INSTALLATION INSTRUCTIONS.
- 4. THESE DRAWINGS ARE SUBJECT TO CHANGE WITHOUT NOTICE.

#### **FINISH SELECTION:**

MILL FINISH

COLOR TO CLOSELY MATCH



#### **TOP VIEW**



**FRONT VIEW** 





#### Raising the Bar in Snow Retention 4800 METALMASTER WAY - McHENRY, IL 60050

PHONE: 815.477.GEMS WEBSITE: WWW.SNOGEM.COM FAX: 815.455.GEMS E-MAIL: INFO@SNOGEM.COM

## **31-MEC-G**

| DRAWN BY: | rhoeffleur      | TI              |
|-----------|-----------------|-----------------|
| DATE:     | 1/27/2018       | IS              |
| SCALE:    | N.T.S.          | ] <sup>vv</sup> |
| MATERIAL: | Stainless Steel | 1               |

THE INFORMATION HEREIN IS CONFIDENTIAL AND PROPRIETARY AND IS NOT TO BE DISCLOSED OR DELIVERED TO THIRD PARTIES WITHOUT THE PRIOR WRITTEN CONSENT OF SNO GEM, INC.