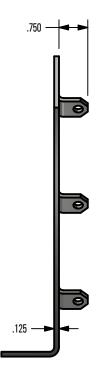

# \*\*\* SNO GEM PRODUCT CUT SHEET \*\*\*

### **GENERAL NOTES:**

- 1. FOR CLARITY THIS DRAWING IS NOT TO SCALE.
- 2. CONTACT THE MANUFACTURER FOR RECOMMENDED LAYOUTS. SPACING. AND ADDITIONAL DETAILS.
- 3. INSTALLATION MUST BE COMPLETED WITH MANUFACTURERS WRITTEN SPECIFICATIONS AND INSTALLATION INSTRUCTIONS.
- 4. THESE DRAWINGS ARE SUBJECT TO CHANGE WITHOUT NOTICE.

#### **FINISH SELECTION:**

MILL FINISH

COLOR TO CLOSELY MATCH



#### **TOP VIEW**



**FRONT VIEW** 





#### Raising the Bar in Snow Retention 4800 METALMASTER WAY - McHENRY, IL 60050

PHONE: 815.477.GEMS WEBSITE: WWW.SNOGEM.COM FAX: 815.455.GEMS E-MAIL: INFO@SNOGEM.COM

## **31-MEC-G**

| DRAWN BY: | rhoeffleur      | TI              |
|-----------|-----------------|-----------------|
| DATE:     | 1/27/2018       | IS              |
| SCALE:    | N.T.S.          | ] <sup>vv</sup> |
| MATERIAL: | Stainless Steel | 1               |

THE INFORMATION HEREIN IS CONFIDENTIAL AND PROPRIETARY AND IS NOT TO BE DISCLOSED OR DELIVERED TO THIRD PARTIES WITHOUT THE PRIOR WRITTEN CONSENT OF SNO GEM, INC.