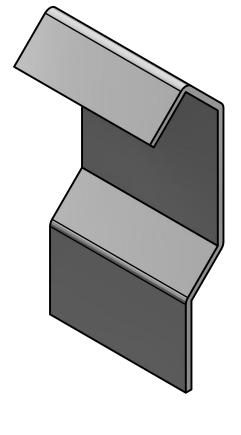

## 1 in BARRICADE PLATE - MULTI-BAR

| DRAWN BY: | rhoeffleur | Ι. |
|-----------|------------|----|
| DATE:     | 1/27/2018  | ľ  |
| SCALE:    | N.T.S.     | ľ  |
| MATERIAL: | N/A        |    |

THE INFORMATION HEREIN IS CONFIDENTIAL AND PROPRIETARY AND IS NOT TO BE DISCLOSED OR DELIVERED TO THIRD PARTIES WITHOUT THE PRIOR WRITTEN CONSENT OF SNO GEM, INC.

**RIGHT VIEW**