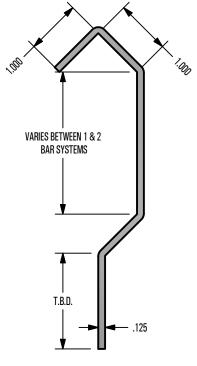

## 1 in BARRICADE PLATE - MULTI-BAR

| DRAWN BY: | rhoeffleur | Ι. |
|-----------|------------|----|
| DATE:     | 1/27/2018  | ľ  |
| SCALE:    | N.T.S.     | ľ  |
| MATERIAL: | N/A        |    |

THE INFORMATION HEREIN IS CONFIDENTIAL AND PROPRIETARY AND IS NOT TO BE DISCLOSED OR DELIVERED TO THIRD PARTIES WITHOUT THE PRIOR WRITTEN CONSENT OF SNO GEM, INC.

**RIGHT VIEW**