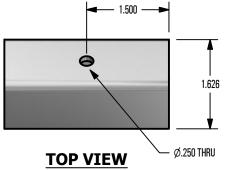

### **GENERAL NOTES:**

- 1. FOR CLARITY THIS DRAWING IS NOT TO SCALE.
- 2. CONTACT THE MANUFACTURER FOR RECOMMENDED LAYOUTS. SPACING. AND ADDITIONAL DETAILS.
- INSTALLATION MUST BE COMPLETED WITH MANUFACTURERS WRITTEN SPECIFICATIONS AND INSTALLATION INSTRUCTIONS.
- 4. THESE DRAWINGS ARE SUBJECT TO CHANGE WITHOUT NOTICE.

## 1 in BARRICADE PLATE - MULTI-BAR

| DRAWN BY: | rhoeffleur | Ι. |
|-----------|------------|----|
| DATE:     | 1/27/2018  | ľ  |
| SCALE:    | N.T.S.     | ľ  |
| MATERIAL: | N/A        |    |

THE INFORMATION HEREIN IS CONFIDENTIAL AND PROPRIETARY AND IS NOT TO BE DISCLOSED OR DELIVERED TO THIRD PARTIES WITHOUT THE PRIOR WRITTEN CONSENT OF SNO GEM, INC.