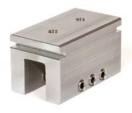

## Full Line of Sno Blockade™ Cubes for Various Standing Seam Profiles

2" Sno Blockade™

2" Sno Blockade™ Mini

2" Sno Blockade™ KLOC

2" Sno Blockade™

2" Sno Blockade™ Wide