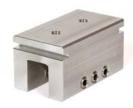

## Full Line of Sno Blockade™ Cubes for Various Standing Seam Profiles

2" Sno Blockade™

2" Sno Blockade™ Mini

2" Sno Blockade™ KLOC

2" Sno Blockade™

2" Sno Blockade™ Wide

## **Side Profile**