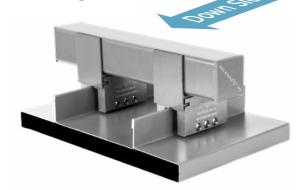

Typical 2" Sno Blockade™ Assembly

## Overview

Making its debut in 2014, Sno Gem® is proud to announce the launch of the 2" Bar Sno Blockade™ system to our line of innovative snow retention systems. The Sno Blockade™ system is available in standard mill finish aluminum or painted in either a powder coating or Kynar finish. It is easy to install with few required components, regardless of whether installed on a new or existing standing seam metal roof system. The Sno Blockade™ system's unparalleled strength is derived from the unique design of the patent-pending WaveLock™ Technology with 5 points of attachment and is designed to maximize strength, but not to pierce or penetrate the roof panel.