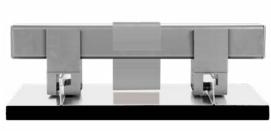

painted in either a powder coating or Kynar finish. It is easy to install with few required components, regardless of whether installed on a new or existing standing seam metal roof system. The Sno Blockade™ system's unparalleled strength is derived from the unique design of the patent-pending WaveLock™ Technology with 5 points of attachment and is designed to maximize strength, but not to pierce or penetrate the roof panel.

For additional details, engineered layouts (if desired), technical questions, or to get an estimate, visit snogem.com or call 888-SNO-GEMS.

## Full Line of Sno Blockade™ Cubes for Various Standing Seam Profiles



2" Sno Blockade™



2" Sno Blockade™ Mini



2" Sno Blockade™ KLOC



2" Sno Blockade™



2" Sno Blockade™ Wide

## **Side Profile**



## **Front View**



Blockade™ Plate Shown

<sup>\*</sup>Seller assumes no responsibility for the warranty. Check your roof manufacturer's warranty information before installation.