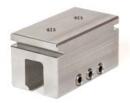

ion systems. The Sno Blockade™ system is available in standard mill finish aluminum or painted in either a powder coating or Kynar finish. It is easy to install with few required components, regardless of whether installed on a new or existing standing seam metal roof system. The Sno Blockade™ system's unparalleled strength is derived from the unique design of the patent-pending WaveLock™ Technology with 5 points of attachment and is designed to maximize strength, but not to pierce or penetrate the roof panel.

For additional details, engineered layouts (if desired), technical questions, or to get an estimate, visit snogem.com or call 888-SNO-GEMS.

## Full Line of Sno Blockade™ Cubes for Various Standing Seam Profiles



2" Sno Blockade™



2" Sno Blockade™ Mini



2" Sno Blockade™ KLOC



2" Sno Blockade™



2" Sno Blockade™ Wide

## **Side Profile**



## **Front View**



Blockade™ Plate Shown

<sup>\*</sup>Seller assumes no responsibility for the warranty. Check your roof manufacturer's warranty information before installation.