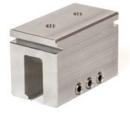

## Full Line of Sno Blockade™ Cubes for Various Standing Seam Profiles

2" Sno Blockade™

2" Sno Blockade™ Mini

2" Sno Blockade™ KLOC

2" Sno Blockade™

2" Sno Blockade™ Wide

## **Front View**

Blockade™ Plate Shown

<sup>\*</sup>Seller assumes no responsibility for the warranty. Check your roof manufacturer's warranty information before installation.