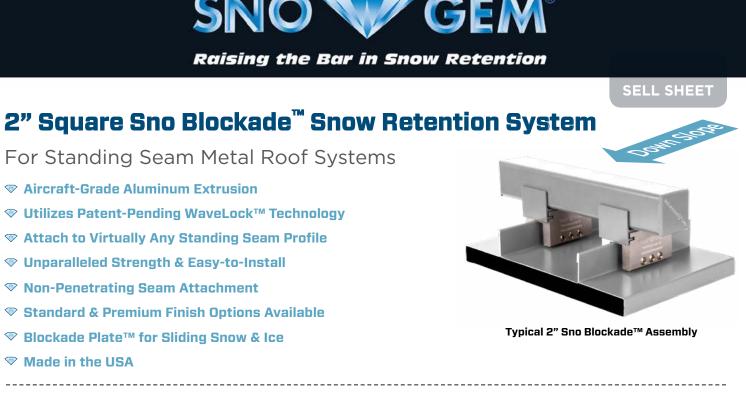

## Overview

Making its debut in 2014, Sno Gem<sup>®</sup> is proud to announce the launch of the 2" Bar Sno Blockade™ system to our line of innovative snow retention systems. The Sno Blockade™ system is available in standard mill finish aluminum or painted in either a powder coating or Kynar finish. It is easy to install with few required components, regardless of whether installed on a new or existing standing seam metal roof system. The Sno Blockade<sup>™</sup> system's unparalleled strength is derived from the unique design of the patent-pending WaveLock™ Technology with 5 points of attachment and is designed to maximize strength, but not to pierce or penetrate the roof panel.

## Full Line of Sno Blockade™ Cubes for Various Standing Seam Profiles

2" Sno Blockade™

2" Sno Blockade™ Mini

2" Sno Blockade™ KLOC

2" Sno Blockade™ **KLOC Mini** 

2" Sno Blockade™ Wide

**Side Profile** 

Blockade™ Plate Shown