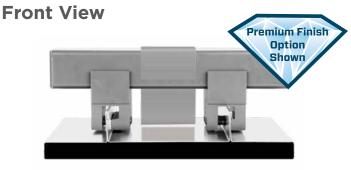

## Overview

Making its debut in 2014, Sno Gem<sup>®</sup> is proud to announce the launch of the 2" Bar Sno Blockade™ system to our line of innovative snow retention systems. The Sno Blockade™ system is available in standard mill finish aluminum or painted in either a powder coating or Kynar finish. It is easy to install with few required components, regardless of whether installed on a new or existing standing seam metal roof system. The Sno Blockade<sup>™</sup> system's unparalleled strength is derived from the unique design of the patent-pending WaveLock™ Technology with 5 points of attachment and is designed to maximize strength, but not to pierce or penetrate the roof panel.