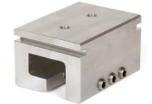

## Full Line of Sno Blockade™ Cubes for Various Standing Seam Profiles

2" Sno Blockade™

2" Sno Blockade™ Mini

2" Sno Blockade™ KLOC

2" Sno Blockade™ **KLOC Mini** 

2" Sno Blockade™ Wide

**Side Profile** 

Blockade™ Plate Shown