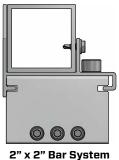

## Overview

Making its debut in 2014, Sno Gem<sup>®</sup> is proud to announce the launch of the 2" Bar Sno Blockade™ system to our line of innovative snow retention systems. The Sno Blockade™ system is available in standard mill finish aluminum or painted in either a powder coating or Kynar finish. It is easy to install with few required components, regardless of whether installed on a new or existing standing seam metal roof system. The Sno Blockade<sup>™</sup> system's unparalleled strength is derived from the unique design of the patent-pending WaveLock™ Technology with 5 points of attachment and is designed to maximize strength, but not to pierce or penetrate the roof panel.

## Full Line of Sno Blockade™ Cubes for Various Standing Seam Profiles

2" Sno Blockade™

2" Sno Blockade™ Mini

2" Sno Blockade™ KLOC

2" Sno Blockade™ **KLOC Mini** 

2" Sno Blockade™ Wide

**Side Profile** 

Blockade™ Plate Shown