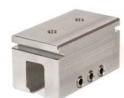

## Full Line of Sno Blockade™ Cubes for Various Standing Seam Profiles

2" Sno Blockade™

2" Sno Blockade™ Mini

2" Sno Blockade™ KLOC

2" Sno Blockade™ **KLOC Mini** 

2" Sno Blockade™ Wide

**Side Profile** 

Blockade™ Plate Shown