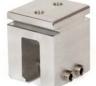

## Full Line of Sno Blockade™ Cubes for Various Standing Seam Profiles

\_\_\_\_\_

1" Sno Blockade™

1" Sno Blockade™ Mini

1" Sno Blockade™ KLOC

1" Sno Blockade™ KLOC Mini

1" Sno Blockade™ Wide

\*Seller assumes no responsibility for the warranty. Check your roof manufacturer's warranty information before installation.