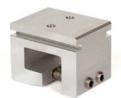

## Full Line of Sno Blockade™ Cubes for Various Standing Seam Profiles

\_\_\_\_\_

1" Sno Blockade™

1" Sno Blockade™ Mini

1" Sno Blockade™ KLOC

1" Sno Blockade™ KLOC Mini

1" Sno Blockade™ Wide

\*Seller assumes no responsibility for the warranty. Check your roof manufacturer's warranty information before installation.