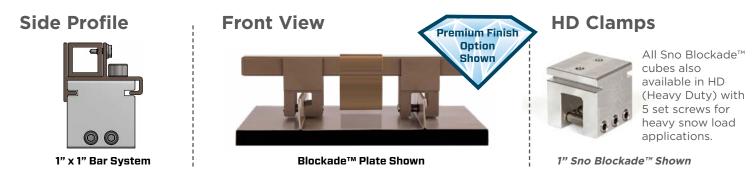

## **Overview**

Making its debut in 2014, Sno Gem<sup>®</sup> is proud to announce the launch of the 1" Bar Sno Blockade<sup>™</sup> system to our line of innovative snow retention systems. The Sno Blockade<sup>™</sup> system is available in standard mill finish aluminum or painted in either a powder coating or Kynar finish. It is easy to install with few required components, regardless of whether installed on a new or existing standing seam metal roof system. The Sno Blockade<sup>™</sup> system's unparalleled strength is derived from the unique design of the patent-pending WaveLock<sup>™</sup> Technology with 3 points of attachment and is designed to maximize strength, but not to pierce or penetrate the roof panel.