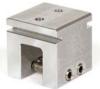

## Full Line of Sno Blockade™ Cubes for Various Standing Seam Profiles

\_\_\_\_\_

1" Sno Blockade™

1" Sno Blockade™ Mini

1" Sno Blockade™ KLOC

1" Sno Blockade™ KLOC Mini

1" Sno Blockade™ Wide

\*Seller assumes no responsibility for the warranty. Check your roof manufacturer's warranty information before installation.