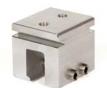

## Full Line of Sno Blockade™ Cubes for Various Standing Seam Profiles

\_\_\_\_\_

1" Sno Blockade™

1" Sno Blockade™ Mini

1" Sno Blockade™ KLOC

1" Sno Blockade™ KLOC Mini

1" Sno Blockade™ Wide

\*Seller assumes no responsibility for the warranty. Check your roof manufacturer's warranty information before installation.