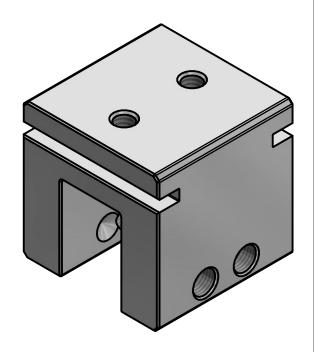

## 1 in SNO BLOCKADE

| DRAWN BY  | : rhoeffleur  | [ |
|-----------|---------------|---|
| DATE:     | 1/27/2018     | ļ |
| SCALE:    | N.T.S.        | ľ |
| MATERIAL: | Aluminum 6061 |   |

THE INFORMATION HEREIN IS CONFIDENTIAL AND PROPRIETARY AND IS NOT TO BE DISCLOSED OR DELIVERED TO THIRD PARTIES WITHOUT THE PRIOR WRITTEN CONSENT OF SNO GEM, INC.