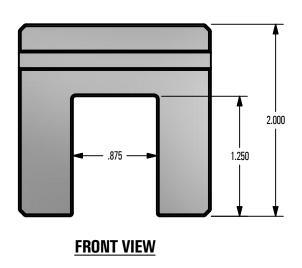

## 1 in SNO BLOCKADE

| DRAWN BY  | : rhoeffleur  | [ |
|-----------|---------------|---|
| DATE:     | 1/27/2018     | ļ |
| SCALE:    | N.T.S.        | ľ |
| MATERIAL: | Aluminum 6061 |   |

THE INFORMATION HEREIN IS CONFIDENTIAL AND PROPRIETARY AND IS NOT TO BE DISCLOSED OR DELIVERED TO THIRD PARTIES WITHOUT THE PRIOR WRITTEN CONSENT OF SNO GEM, INC.