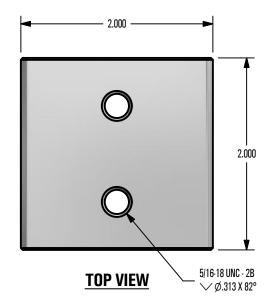

## 1 in SNO BLOCKADE

| DRAWN BY  | : rhoeffleur  | [ |
|-----------|---------------|---|
| DATE:     | 1/27/2018     | ļ |
| SCALE:    | N.T.S.        | ľ |
| MATERIAL: | Aluminum 6061 |   |

THE INFORMATION HEREIN IS CONFIDENTIAL AND PROPRIETARY AND IS NOT TO BE DISCLOSED OR DELIVERED TO THIRD PARTIES WITHOUT THE PRIOR WRITTEN CONSENT OF SNO GEM, INC.