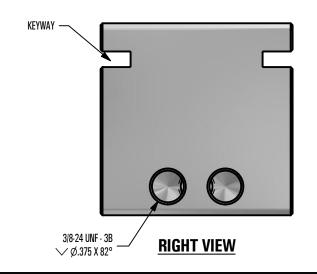

## 1 in SNO BLOCKADE

| DRAWN BY  | : rhoeffleur  | [ |
|-----------|---------------|---|
| DATE:     | 1/27/2018     | ļ |
| SCALE:    | N.T.S.        | ľ |
| MATERIAL: | Aluminum 6061 |   |

THE INFORMATION HEREIN IS CONFIDENTIAL AND PROPRIETARY AND IS NOT TO BE DISCLOSED OR DELIVERED TO THIRD PARTIES WITHOUT THE PRIOR WRITTEN CONSENT OF SNO GEM, INC.