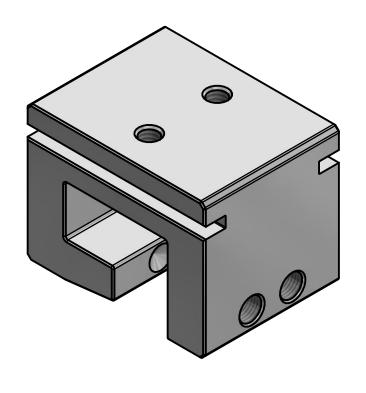

## 1 in SNO BLOCKADE WIDE

| DRAWN BY: | rhoeffleur |
|-----------|------------|
| DATE:     | 1/27/2018  |
| SCALE:    | N.T.S.     |
| MATERIAL: | Aluminum   |

THE INFORMATION HEREIN IS CONFIDENTIAL AND PROPRIETARY AND IS NOT TO BE DISCLOSED OR DELIVERED TO THIRD PARTIES WITHOUT THE PRIOR WRITTEN CONSENT OF SNO GEM, INC.