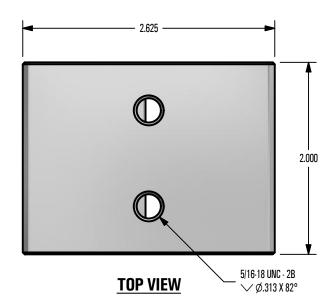

## \*\*\* SNO GEM PRODUCT CUT SHEET \*\*\*

## **GENERAL NOTES:**

- 1. FOR CLARITY THIS DRAWING IS NOT TO SCALE.
- 2. CONTACT THE MANUFACTURER FOR RECOMMENDED LAYOUTS. SPACING. AND ADDITIONAL DETAILS.
- 3. INSTALLATION MUST BE COMPLETED WITH MANUFACTURERS WRITTEN SPECIFICATIONS AND INSTALLATION INSTRUCTIONS.
- 4. THESE DRAWINGS ARE SUBJECT TO CHANGE WITHOUT NOTICE.

## **FINISH SELECTION:**

MILL FINISH

COLOR TO CLOSELY MATCH











4800 METALMASTER WAY - MCHENRY, IL 60050

PHONE: 815.477.GEMS WEBSITE: WWW.SNOGEM.COM FAX: 815.455.GEMS E-MAIL: INFO@SNOGEM.COM

## 1 in SNO BLOCKADE WIDE HD

| DRAWN BY: | rhoeffleur |
|-----------|------------|
| DATE:     | 1/27/2018  |
| SCALE:    | N.T.S.     |
| MATERIAL: | Aluminum   |

THE INFORMATION HEREIN IS CONFIDENTIAL AND PROPRIETARY AND IS NOT TO BE DISCLOSED OR DELIVERED TO THIRD PARTIES WITHOUT THE PRIOR WRITTEN CONSENT OF SNO GEM, INC.