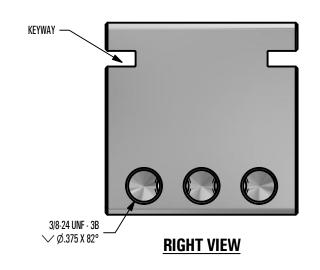

## \*\*\* SNO GEM PRODUCT CUT SHEET \*\*\*

## **GENERAL NOTES:**

- 1. FOR CLARITY THIS DRAWING IS NOT TO SCALE.
- 2. CONTACT THE MANUFACTURER FOR RECOMMENDED LAYOUTS. SPACING. AND ADDITIONAL DETAILS.
- 3. INSTALLATION MUST BE COMPLETED WITH MANUFACTURERS WRITTEN SPECIFICATIONS AND INSTALLATION INSTRUCTIONS.
- 4. THESE DRAWINGS ARE SUBJECT TO CHANGE WITHOUT NOTICE.

## **FINISH SELECTION:**

MILL FINISH

COLOR TO CLOSELY MATCH











4800 METALMASTER WAY - MCHENRY, IL 60050

PHONE: 815.477.GEMS WEBSITE: WWW.SNOGEM.COM FAX: 815.455.GEMS E-MAIL: INFO@SNOGEM.COM

## 1 in SNO BLOCKADE WIDE HD

| DRAWN BY: | rhoeffleur |
|-----------|------------|
| DATE:     | 1/27/2018  |
| SCALE:    | N.T.S.     |
| MATERIAL: | Aluminum   |

THE INFORMATION HEREIN IS CONFIDENTIAL AND PROPRIETARY AND IS NOT TO BE DISCLOSED OR DELIVERED TO THIRD PARTIES WITHOUT THE PRIOR WRITTEN CONSENT OF SNO GEM, INC.