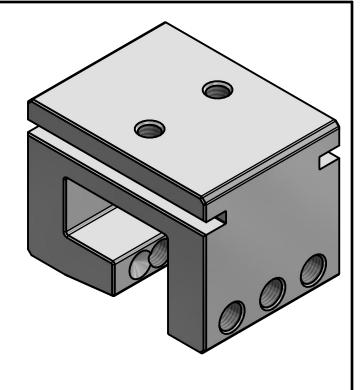

## \*\*\* SNO GEM PRODUCT CUT SHEET \*\*\*

## **GENERAL NOTES:**

- 1. FOR CLARITY THIS DRAWING IS NOT TO SCALE.
- 2. CONTACT THE MANUFACTURER FOR RECOMMENDED LAYOUTS. SPACING. AND ADDITIONAL DETAILS.
- 3. INSTALLATION MUST BE COMPLETED WITH MANUFACTURERS WRITTEN SPECIFICATIONS AND INSTALLATION INSTRUCTIONS.
- 4. THESE DRAWINGS ARE SUBJECT TO CHANGE WITHOUT NOTICE.

## **FINISH SELECTION:**

MILL FINISH

COLOR TO CLOSELY MATCH











4800 METALMASTER WAY - MCHENRY, IL 60050

PHONE: 815.477.GEMS WEBSITE: WWW.SNOGEM.COM FAX: 815.455.GEMS E-MAIL: INFO@SNOGEM.COM

## 1 in SNO BLOCKADE WIDE HD

| DRAWN BY: | rhoeffleur |
|-----------|------------|
| DATE:     | 1/27/2018  |
| SCALE:    | N.T.S.     |
| MATERIAL: | Aluminum   |

THE INFORMATION HEREIN IS CONFIDENTIAL AND PROPRIETARY AND IS NOT TO BE DISCLOSED OR DELIVERED TO THIRD PARTIES WITHOUT THE PRIOR WRITTEN CONSENT OF SNO GEM, INC.