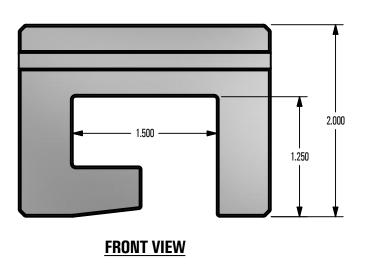

## \*\*\* SNO GEM PRODUCT CUT SHEET \*\*\*

## **GENERAL NOTES:**

- 1. FOR CLARITY THIS DRAWING IS NOT TO SCALE.
- 2. CONTACT THE MANUFACTURER FOR RECOMMENDED LAYOUTS. SPACING. AND ADDITIONAL DETAILS.
- 3. INSTALLATION MUST BE COMPLETED WITH MANUFACTURERS WRITTEN SPECIFICATIONS AND INSTALLATION INSTRUCTIONS.
- 4. THESE DRAWINGS ARE SUBJECT TO CHANGE WITHOUT NOTICE.

## **FINISH SELECTION:**

MILL FINISH

COLOR TO CLOSELY MATCH











4800 METALMASTER WAY - MCHENRY, IL 60050

PHONE: 815.477.GEMS WEBSITE: WWW.SNOGEM.COM FAX: 815.455.GEMS E-MAIL: INFO@SNOGEM.COM

## 1 in SNO BLOCKADE WIDE HD

| DRAWN BY: | rhoeffleur |
|-----------|------------|
| DATE:     | 1/27/2018  |
| SCALE:    | N.T.S.     |
| MATERIAL: | Aluminum   |

THE INFORMATION HEREIN IS CONFIDENTIAL AND PROPRIETARY AND IS NOT TO BE DISCLOSED OR DELIVERED TO THIRD PARTIES WITHOUT THE PRIOR WRITTEN CONSENT OF SNO GEM, INC.