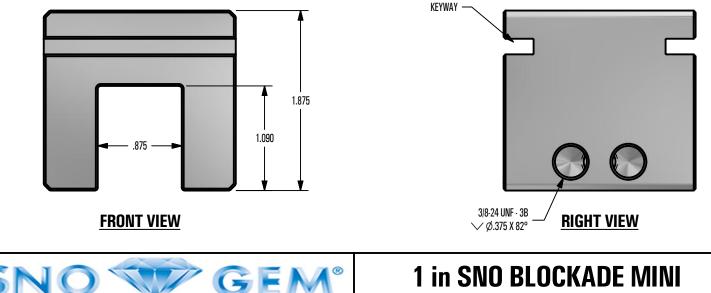

## **GENERAL NOTES:**

FOR CLARITY THIS DRAWING IS NOT TO SCALE. 1. CONTACT THE MANUFACTURER FOR RECOMMENDED 2. LAYOUTS, SPACING, AND ADDITIONAL DETAILS. 3. INSTALLATION MUST BE COMPLETED WITH MANUFACTURERS WRITTEN SPECIFICATIONS AND INSTALLATION INSTRUCTIONS. 4. THESE DRAWINGS ARE SUBJECT TO CHANGE WITHOUT NOTICE. **FINISH SELECTION:** MILL FINISH COLOR TO CLOSELY MATCH - 2.000 -