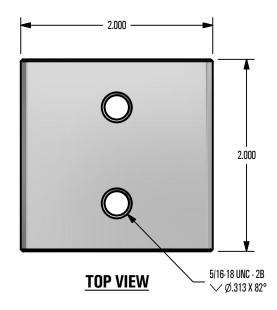

## **GENERAL NOTES:**

- 1. FOR CLARITY THIS DRAWING IS NOT TO SCALE.
- 2. CONTACT THE MANUFACTURER FOR RECOMMENDED LAYOUTS. SPACING. AND ADDITIONAL DETAILS.
- 3. INSTALLATION MUST BE COMPLETED WITH MANUFACTURERS WRITTEN SPECIFICATIONS AND INSTALLATION INSTRUCTIONS.
- 4. THESE DRAWINGS ARE SUBJECT TO CHANGE WITHOUT NOTICE.

## 1 in SNO BLOCKADE MINI HD

| DRAWN BY: | rhoeffleur |
|-----------|------------|
| DATE:     | 1/27/2018  |
| SCALE:    | N.T.S.     |
| MATERIAL: | Aluminum   |

THE INFORMATION HEREIN IS CONFIDENTIAL AND PROPRIETARY AND IS NOT TO BE DISCLOSED OR DELIVERED TO THIRD PARTIES WITHOUT THE PRIOR WRITTEN CONSENT OF SNO GEM, INC.