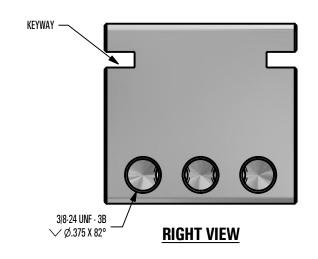

## **GENERAL NOTES:**

- 1. FOR CLARITY THIS DRAWING IS NOT TO SCALE.
- 2. CONTACT THE MANUFACTURER FOR RECOMMENDED LAYOUTS. SPACING. AND ADDITIONAL DETAILS.
- 3. INSTALLATION MUST BE COMPLETED WITH MANUFACTURERS WRITTEN SPECIFICATIONS AND INSTALLATION INSTRUCTIONS.
- 4. THESE DRAWINGS ARE SUBJECT TO CHANGE WITHOUT NOTICE.

## 1 in SNO BLOCKADE MINI HD

| DRAWN BY: | rhoeffleur |
|-----------|------------|
| DATE:     | 1/27/2018  |
| SCALE:    | N.T.S.     |
| MATERIAL: | Aluminum   |

THE INFORMATION HEREIN IS CONFIDENTIAL AND PROPRIETARY AND IS NOT TO BE DISCLOSED OR DELIVERED TO THIRD PARTIES WITHOUT THE PRIOR WRITTEN CONSENT OF SNO GEM, INC.