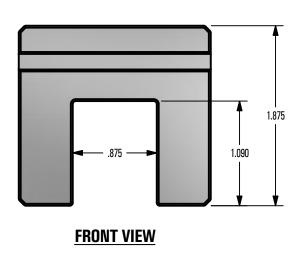

## **GENERAL NOTES:**

- 1. FOR CLARITY THIS DRAWING IS NOT TO SCALE.
- 2. CONTACT THE MANUFACTURER FOR RECOMMENDED LAYOUTS. SPACING. AND ADDITIONAL DETAILS.
- 3. INSTALLATION MUST BE COMPLETED WITH MANUFACTURERS WRITTEN SPECIFICATIONS AND INSTALLATION INSTRUCTIONS.
- 4. THESE DRAWINGS ARE SUBJECT TO CHANGE WITHOUT NOTICE.

## 1 in SNO BLOCKADE MINI HD

| DRAWN BY: | rhoeffleur |
|-----------|------------|
| DATE:     | 1/27/2018  |
| SCALE:    | N.T.S.     |
| MATERIAL: | Aluminum   |

THE INFORMATION HEREIN IS CONFIDENTIAL AND PROPRIETARY AND IS NOT TO BE DISCLOSED OR DELIVERED TO THIRD PARTIES WITHOUT THE PRIOR WRITTEN CONSENT OF SNO GEM, INC.