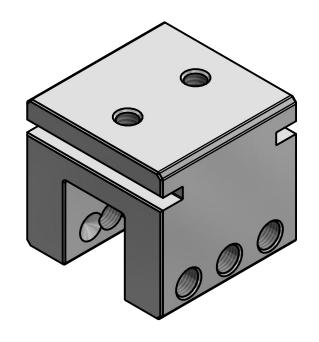

## 1 in SNO BLOCKADE MINI HD

| DRAWN BY: | rhoeffleur |
|-----------|------------|
| DATE:     | 1/27/2018  |
| SCALE:    | N.T.S.     |
| MATERIAL: | Aluminum   |

THE INFORMATION HEREIN IS CONFIDENTIAL AND PROPRIETARY AND IS NOT TO BE DISCLOSED OR DELIVERED TO THIRD PARTIES WITHOUT THE PRIOR WRITTEN CONSENT OF SNO GEM, INC.