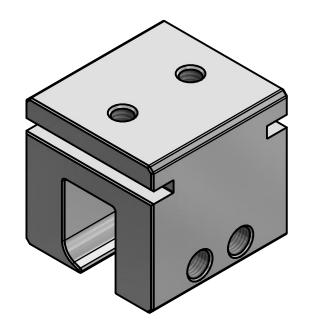

## 1 in SNO BLOCKADE KLOC MINI

| DRAWN BY: | rhoeffleur |
|-----------|------------|
| DATE:     | 1/27/2018  |
| SCALE:    | N.T.S.     |
| MATERIAL: | Aluminum   |

THE INFORMATION HEREIN IS CONFIDENTIAL AND PROPRIETARY AND IS NOT TO BE DISCLOSED OR DELIVERED TO THIRD PARTIES WITHOUT THE PRIOR WRITTEN CONSENT OF SNO GEM, INC.