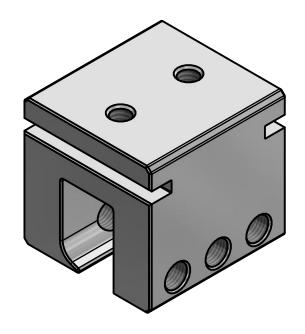

## 1 in SNO BLOCKADE KLOC MINI HD

| DRAWN BY: | rhoeffleur |
|-----------|------------|
| DATE:     | 1/27/2018  |
| SCALE:    | N.T.S.     |
| MATERIAL: | Aluminum   |

THE INFORMATION HEREIN IS CONFIDENTIAL AND PROPRIETARY AND IS NOT TO BE DISCLOSED OR DELIVERED TO THIRD PARTIES WITHOUT THE PRIOR WRITTEN CONSENT OF SNO GEM, INC.