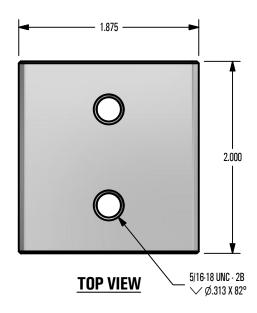

## 1 in SNO BLOCKADE KLOC MINI HD

| DRAWN BY: | rhoeffleur |
|-----------|------------|
| DATE:     | 1/27/2018  |
| SCALE:    | N.T.S.     |
| MATERIAL: | Aluminum   |

THE INFORMATION HEREIN IS CONFIDENTIAL AND PROPRIETARY AND IS NOT TO BE DISCLOSED OR DELIVERED TO THIRD PARTIES WITHOUT THE PRIOR WRITTEN CONSENT OF SNO GEM, INC.