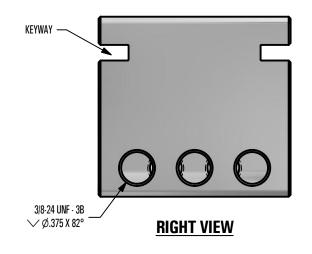

## 1 in SNO BLOCKADE KLOC MINI HD

| DRAWN BY: | rhoeffleur |
|-----------|------------|
| DATE:     | 1/27/2018  |
| SCALE:    | N.T.S.     |
| MATERIAL: | Aluminum   |

THE INFORMATION HEREIN IS CONFIDENTIAL AND PROPRIETARY AND IS NOT TO BE DISCLOSED OR DELIVERED TO THIRD PARTIES WITHOUT THE PRIOR WRITTEN CONSENT OF SNO GEM, INC.