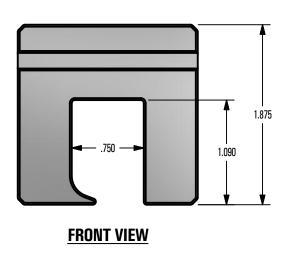

## 1 in SNO BLOCKADE KLOC MINI HD

| DRAWN BY: | rhoeffleur |
|-----------|------------|
| DATE:     | 1/27/2018  |
| SCALE:    | N.T.S.     |
| MATERIAL: | Aluminum   |

THE INFORMATION HEREIN IS CONFIDENTIAL AND PROPRIETARY AND IS NOT TO BE DISCLOSED OR DELIVERED TO THIRD PARTIES WITHOUT THE PRIOR WRITTEN CONSENT OF SNO GEM, INC.