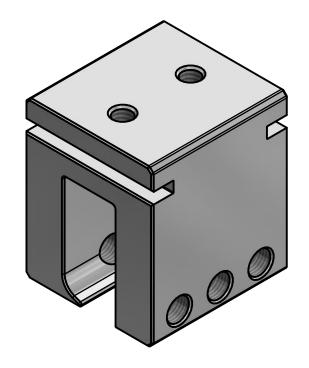

## 1 in SNO BLOCKADE KLOC HD

| DRAWN BY: | rhoeffleur |
|-----------|------------|
| DATE:     | 1/27/2018  |
| SCALE:    | N.T.S.     |
| MATERIAL: | Aluminum   |

THE INFORMATION HEREIN IS CONFIDENTIAL AND PROPRIETARY AND IS NOT TO BE DISCLOSED OR DELIVERED TO THIRD PARTIES WITHOUT THE PRIOR WRITTEN CONSENT OF SNO GEM, INC.