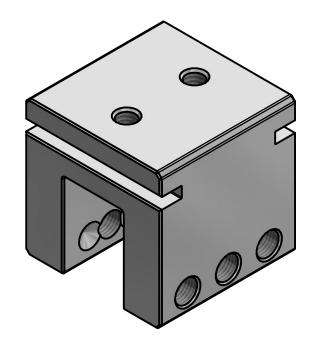

## 1 in SNO BLOCKADE HD

| DRAWN BY: | rhoeffleur |
|-----------|------------|
| DATE:     | 1/27/2018  |
| SCALE:    | N.T.S.     |
| MATERIAL: | Aluminum   |

THE INFORMATION HEREIN IS CONFIDENTIAL AND PROPRIETARY AND IS NOT TO BE DISCLOSED OR DELIVERED TO THIRD PARTIES WITHOUT THE PRIOR WRITTEN CONSENT OF SNO GEM, INC.