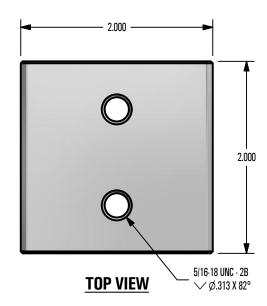

## **GENERAL NOTES:**

- 1. FOR CLARITY THIS DRAWING IS NOT TO SCALE.
- 2. CONTACT THE MANUFACTURER FOR RECOMMENDED LAYOUTS. SPACING. AND ADDITIONAL DETAILS.
- 3. INSTALLATION MUST BE COMPLETED WITH MANUFACTURERS WRITTEN SPECIFICATIONS AND INSTALLATION INSTRUCTIONS.
- 4. THESE DRAWINGS ARE SUBJECT TO CHANGE WITHOUT NOTICE.

## **FINISH SELECTION:**

MILL FINISH

COLOR TO CLOSELY MATCH

4800 METALMASTER WAY - McHENRY, IL 60050

PHONE: 815.477.GEMS WEBSITE: WWW.SNOGEM.COM
FAX: 815.455.GEMS E-MAIL: INFO@SNOGEM.COM

## 1 in SNO BLOCKADE HD

| DRAWN BY: | rhoeffleur |
|-----------|------------|
| DATE:     | 1/27/2018  |
| SCALE:    | N.T.S.     |
| MATERIAL: | Aluminum   |

THE INFORMATION HEREIN IS CONFIDENTIAL AND PROPRIETARY AND IS NOT TO BE DISCLOSED OR DELIVERED TO THIRD PARTIES WITHOUT THE PRIOR WRITTEN CONSENT OF SNO GEM, INC.