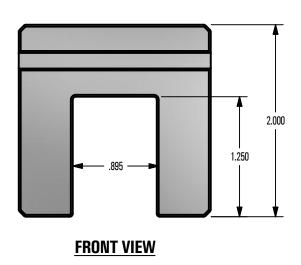

## **GENERAL NOTES:**

- 1. FOR CLARITY THIS DRAWING IS NOT TO SCALE.
- 2. CONTACT THE MANUFACTURER FOR RECOMMENDED LAYOUTS. SPACING. AND ADDITIONAL DETAILS.
- 3. INSTALLATION MUST BE COMPLETED WITH MANUFACTURERS WRITTEN SPECIFICATIONS AND INSTALLATION INSTRUCTIONS.
- 4. THESE DRAWINGS ARE SUBJECT TO CHANGE WITHOUT NOTICE.

## 1 in SNO BLOCKADE HD

| DRAWN BY: | rhoeffleur |
|-----------|------------|
| DATE:     | 1/27/2018  |
| SCALE:    | N.T.S.     |
| MATERIAL: | Aluminum   |

THE INFORMATION HEREIN IS CONFIDENTIAL AND PROPRIETARY AND IS NOT TO BE DISCLOSED OR DELIVERED TO THIRD PARTIES WITHOUT THE PRIOR WRITTEN CONSENT OF SNO GEM, INC.