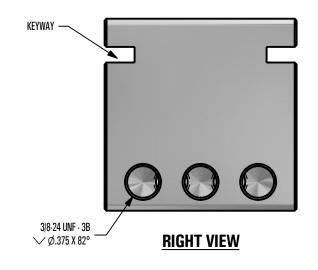

## **GENERAL NOTES:**

- 1. FOR CLARITY THIS DRAWING IS NOT TO SCALE.
- 2. CONTACT THE MANUFACTURER FOR RECOMMENDED LAYOUTS. SPACING. AND ADDITIONAL DETAILS.
- 3. INSTALLATION MUST BE COMPLETED WITH MANUFACTURERS WRITTEN SPECIFICATIONS AND INSTALLATION INSTRUCTIONS.
- 4. THESE DRAWINGS ARE SUBJECT TO CHANGE WITHOUT NOTICE.

## 1 in SNO BLOCKADE HD

| DRAWN BY: | rhoeffleur |
|-----------|------------|
| DATE:     | 1/27/2018  |
| SCALE:    | N.T.S.     |
| MATERIAL: | Aluminum   |

THE INFORMATION HEREIN IS CONFIDENTIAL AND PROPRIETARY AND IS NOT TO BE DISCLOSED OR DELIVERED TO THIRD PARTIES WITHOUT THE PRIOR WRITTEN CONSENT OF SNO GEM, INC.