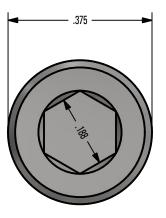

**TOP VIEW** 

## .3125-18 x 0.500 SOCKET CAP SCREW

| DRAWN BY: |                 | THE INFORM               |
|-----------|-----------------|--------------------------|
| DATE:     | 1/27/2018       | IS NOT TO E<br>WITHOUT T |
| SCALE:    | N.T.S.          |                          |
| MATERIAL: | Stainless Steel |                          |