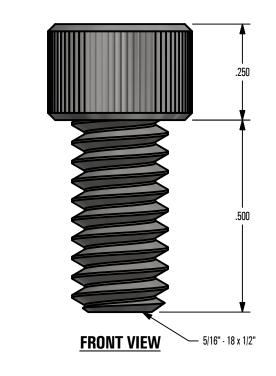

## .3125-18 x 0.500 SOCKET CAP SCREW

| DRAWN BY: |                 | THE INFORM               |
|-----------|-----------------|--------------------------|
| DATE:     | 1/27/2018       | IS NOT TO E<br>WITHOUT T |
| SCALE:    | N.T.S.          |                          |
| MATERIAL: | Stainless Steel |                          |