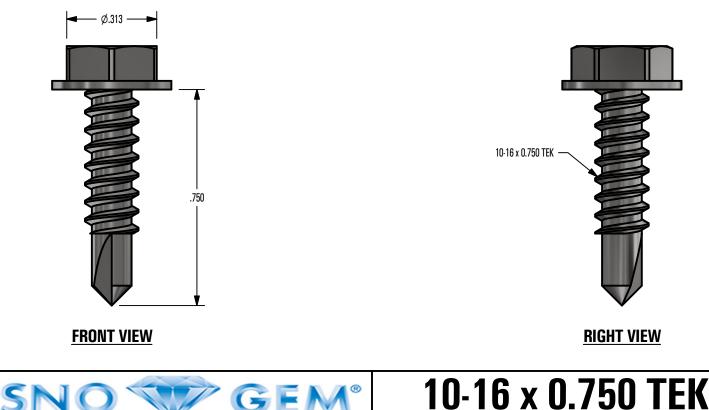

## **GENERAL NOTES:**

- FOR CLARITY THIS DRAWING IS NOT TO SCALE. 1.
- CONTACT THE MANUFACTURER FOR RECOMMENDED 2. LAYOUTS, SPACING, AND ADDITIONAL DETAILS.
- 3. INSTALLATION MUST BE COMPLETED WITH MANUFACTURERS WRITTEN SPECIFICATIONS AND INSTALLATION INSTRUCTIONS.
- 4. THESE DRAWINGS ARE SUBJECT TO CHANGE WITHOUT NOTICE.

Stainless Steel

MATERIAL:

THE INFORMATION HEREIN IS CONFIDENTIAL AND PROPRIETARY AND IS NOT TO BE DISCLOSED OR DELIVERED TO THIRD PARTIES WITHOUT THE PRIOR WRITTEN CONSENT OF SNO GEM, INC.