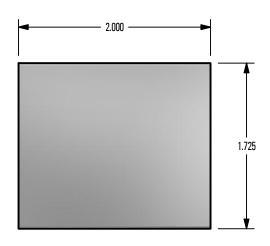

# \*\*\* SNO GEM PRODUCT CUT SHEET \*\*\*

### **GENERAL NOTES:**

- 1. FOR CLARITY THIS DRAWING IS NOT TO SCALE.
- 2. CONTACT THE MANUFACTURER FOR RECOMMENDED LAYOUTS. SPACING. AND ADDITIONAL DETAILS.
- INSTALLATION MUST BE COMPLETED WITH MANUFACTURERS WRITTEN SPECIFICATIONS AND INSTALLATION INSTRUCTIONS.
- 4. THESE DRAWINGS ARE SUBJECT TO CHANGE WITHOUT NOTICE.

#### **FINISH SELECTION:**

MILL FINISH

COLOR TO CLOSELY MATCH



#### **TOP VIEW**



FRONT VIEW





**RIGHT VIEW** 



#### Raising the Bar in Snow Retention 4800 METALMASTER WAY - McHENRY, IL 60050

PHONE: 815.477.GEMS WEBSITE: WWW.SNOGEM.COM FAX: 815.455.GEMS E-MAIL: INFO@SNOGEM.COM

## 1 in RECEIVER CHANNEL

| DRAWN BY: | rhoeffleur |
|-----------|------------|
| DATE:     | 1/27/2018  |
| SCALE:    | N.T.S.     |
| MATERIAL: | Aluminum   |

THE INFORMATION HEREIN IS CONFIDENTIAL AND PROPRIETARY AND IS NOT TO BE DISCLOSED OR DELIVERED TO THIRD PARTIES WITHOUT THE PRIOR WRITTEN CONSENT OF SNO GEM, INC.