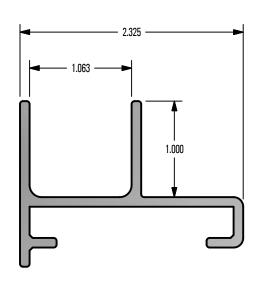

## 1 in RECEIVER CHANNEL

| DRAWN BY: | rhoeffleur |
|-----------|------------|
| DATE:     | 1/27/2018  |
| SCALE:    | N.T.S.     |
| MATERIAL: | Aluminum   |

THE INFORMATION HEREIN IS CONFIDENTIAL AND PROPRIETARY AND IS NOT TO BE DISCLOSED OR DELIVERED TO THIRD PARTIES WITHOUT THE PRIOR WRITTEN CONSENT OF SNO GEM, INC.