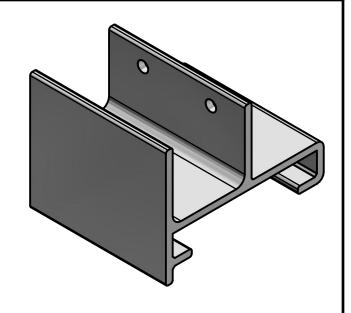

## 1 in RECEIVER CHANNEL

| DRAWN BY: | rhoeffleur |
|-----------|------------|
| DATE:     | 1/27/2018  |
| SCALE:    | N.T.S.     |
| MATERIAL: | Aluminum   |

THE INFORMATION HEREIN IS CONFIDENTIAL AND PROPRIETARY AND IS NOT TO BE DISCLOSED OR DELIVERED TO THIRD PARTIES WITHOUT THE PRIOR WRITTEN CONSENT OF SNO GEM, INC.