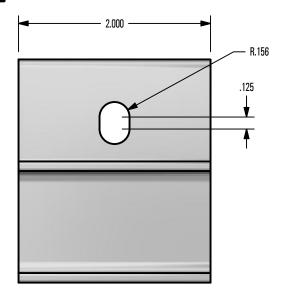

# \*\*\* SNO GEM PRODUCT CUT SHEET \*\*\*

### **GENERAL NOTES:**

- 1. FOR CLARITY THIS DRAWING IS NOT TO SCALE.
- 2. CONTACT THE MANUFACTURER FOR RECOMMENDED LAYOUTS. SPACING. AND ADDITIONAL DETAILS.
- INSTALLATION MUST BE COMPLETED WITH MANUFACTURERS WRITTEN SPECIFICATIONS AND INSTALLATION INSTRUCTIONS.
- 4. THESE DRAWINGS ARE SUBJECT TO CHANGE WITHOUT NOTICE.

#### **FINISH SELECTION:**

MILL FINISH

COLOR TO CLOSELY MATCH



#### **TOP VIEW**



FRONT VIEW





**RIGHT VIEW** 



#### Raising the Bar in Snow Retention 4800 METALMASTER WAY - McHENRY, IL 60050

PHONE: 815.477.GEMS WEBSITE: WWW.SNOGEM.COM FAX: 815.455.GEMS E-MAIL: INFO@SNOGEM.COM

## 1 in RECEIVER CHANNEL

| DRAWN BY: | rhoeffleur |
|-----------|------------|
| DATE:     | 1/27/2018  |
| SCALE:    | N.T.S.     |
| MATERIAL: | Aluminum   |

THE INFORMATION HEREIN IS CONFIDENTIAL AND PROPRIETARY AND IS NOT TO BE DISCLOSED OR DELIVERED TO THIRD PARTIES WITHOUT THE PRIOR WRITTEN CONSENT OF SNO GEM, INC.