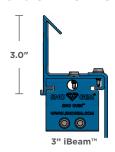

on't damage the paint finish or pierce the seam. Additionally, the iClad™ system comes in standard mill finish aluminum material, making it an item you can easily keep in stock when the need arises. Once installed, it only takes seconds to attach the pre-finished metal trim from the material that was used to install the panels (not included) onto the face of the iBeam™ to have an aesthetically pleasing and effective snow retention system that matches your standing seam roof system.

For additional details, engineered layouts (if desired), technical questions, or to get an estimate, visit snogem.com or call 888-SNO-GEMS.

# Full Line of Sno Cubes™ for Various Standing Seam Profiles



Sno Cube™



Sno Cube™ Mini



Sno Cube™ KLOC



Sno Cube™ KLOC Mini



Sno Cube™ Wide

#### Side Profile



# **Front View**



## **HD Clamps**



All Sno Cubes™ also available in HD (Heavy Duty) with 5 set screws for heavy snow load applications.

Sno Cube™ HD

\*Seller assumes no responsibility for the warranty. Check your roof manufacturer's warranty information before installation.