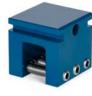

## Overview

Sno Gem's® 3" iClad™ is an innovative clamp to the seam bar/fence snow retention system that utilizes the Sno Cube™ Clamp and is the roofing industry's first system to offer 3 full inches of vertical coverage without the use of multiple bars/fences. The Sno Cube™ can attach to virtually any standing seam profile and provides unparalleled strength using Sno Gem's® WaveLock™ Technology with 3 points of attachment. Offering easy installation, Sno Cube's™ Silver Bullet™ set screws include a rounded bullet tip to maximize strength that won't damage the paint finish or pierce the seam. Additionally, the iClad™ system comes in standard mill finish aluminum material, making it an item you can easily keep in stock when the need arises. Once installed, it only takes seconds to attach the pre-finished metal trim from the material that was used to install the panels (not included) onto the face of the iBeam™ to have an aesthetically pleasing and effective snow retention system that matches your standing seam roof system.