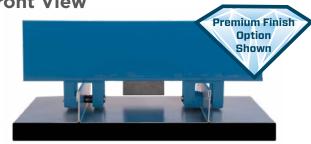

t finish or pierce the seam. Additionally, the iClad™ system comes in standard mill finish aluminum material, making it an item you can easily keep in stock when the need arises. Once installed, it only takes seconds to attach the pre-finished metal trim from the material that was used to install the panels (not included) onto the face of the iBeam™ to have an aesthetically pleasing and effective snow retention system that matches your standing seam roof system.

For additional details, engineered layouts (if desired), technical questions, or to get an estimate, visit snogem.com or call 888-SNO-GEMS.

# Full Line of Sno Cubes™ for Various Standing Seam Profiles



Sno Cube™



Sno Cube™ Mini



Sno Cube™ KLOC



Sno Cube™ KLOC Mini



Sno Cube™ Wide

#### Side Profile



# **Front View**



## **HD Clamps**



All Sno Cubes™ also available in HD (Heavy Duty) with 5 set screws for heavy snow load applications.

Sno Cube™ HD

\*Seller assumes no responsibility for the warranty. Check your roof manufacturer's warranty information before installation.