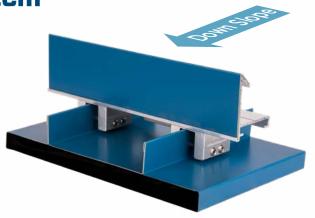

Typical 3" iClad™ Assembly

## Overview

Sno Gem's® 3" iClad™ is an innovative clamp to the seam bar/fence snow retention system that utilizes the Sno Cube™ Clamp and is the roofing industry's first system to offer 3 full inches of vertical coverage without the use of multiple bars/fences. The Sno Cube™ can attach to virtually any standing seam profile and provides unparalleled strength using Sno Gem's® WaveLock™ Technology with 3 points of attachment. Offering easy installation, Sno Cube's™ Silver Bullet™ set screws include a rounded bullet tip to maximize strength that won't damage the paint finish or pierce the seam. Additionally, the iClad™ system comes in standard mill finish aluminum material, making it an item you can easily keep in stock when the need arises. Once installed, it only takes seconds to attach the pre-finished metal trim from the material that was used to install the panels (not included) onto the face of the iBeam™ to have an aesthetically pleasing and effective snow retention system that matches your standing seam roof system.