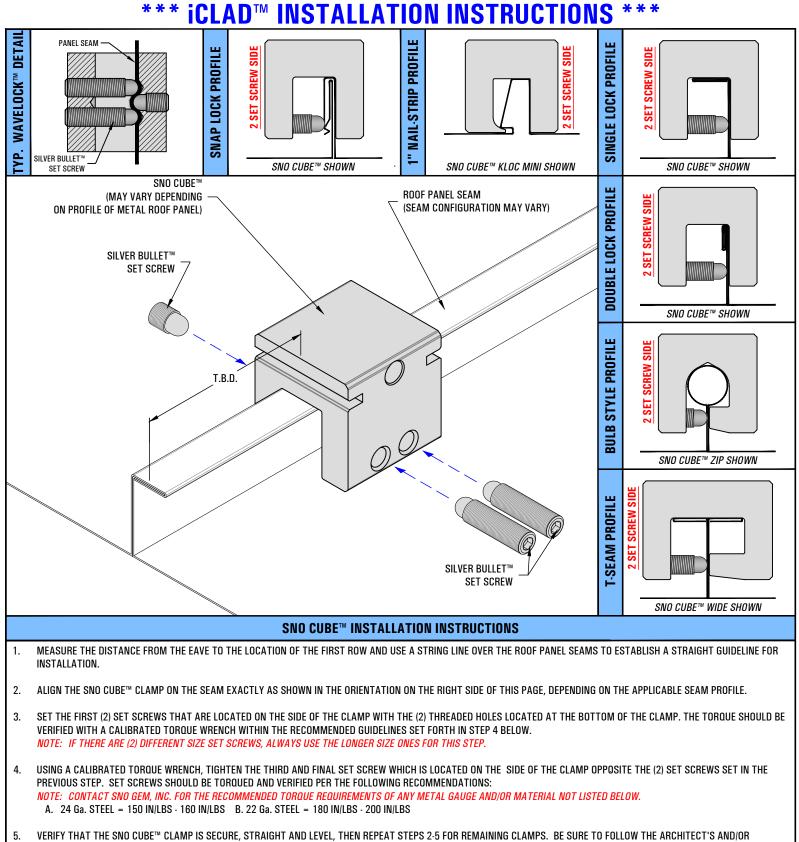

b. VERIFY THAT THE SNO CUBE™ CLAMP IS SECURE, STRAIGHT AND LEVEL, THEN REPEAT STEPS 2-5 FOR REMAINING CLAMPS. BE SURE TO FOLLOW THE ARCHITECT'S AND/OR ENGINEER'S REQUIRED SPACING AND/OR LAYOUT, INCLUDING THEIR ADJUSTMENTS FOR FIELD CONDITIONS, IF ANY. (A RECOMMENDED LAYOUT IS FURNISHED BY SNO GEM, INC. ONLY UPON WRITTEN REQUEST)