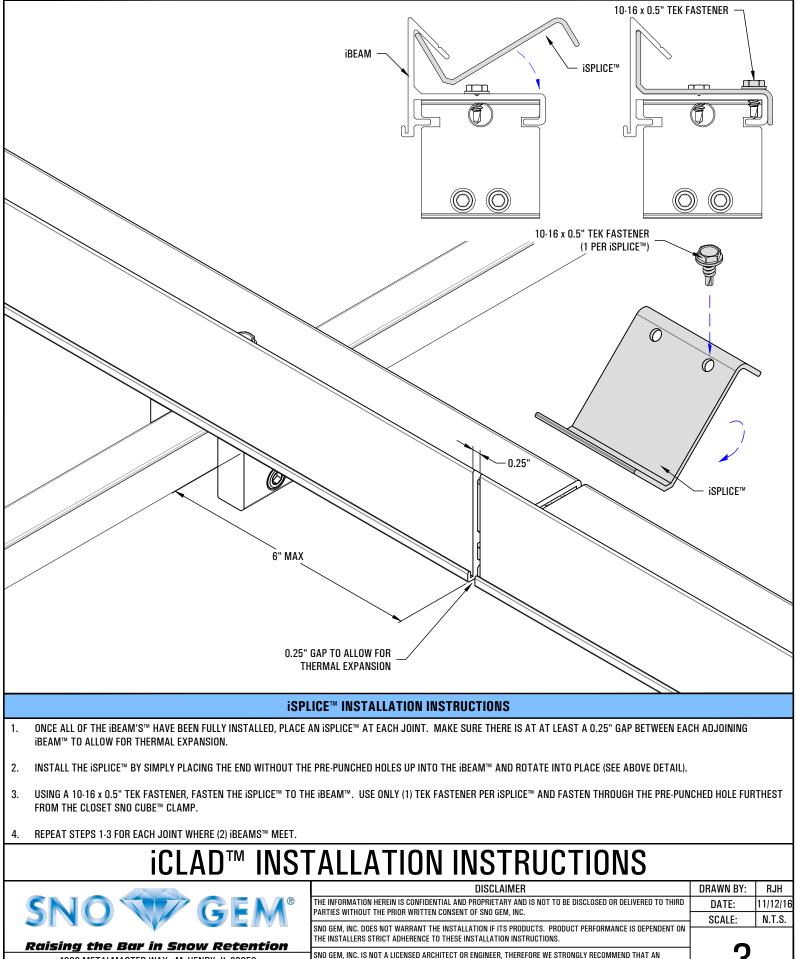

## **\*\*\* iCLAD™ INSTALLATION INSTRUCTIONS \*\*\***

 
 4800
 METALMASTER
 WAY - MCHENRY, IL 60050
 SN0 6EM, INC. IS NOT A LICENSED ARCHITECT OR ENGINEER, THEREFORE WE STRONGLY RECOMMEND THAT AN ARCHITECT AND/OR STRUCTURAL ENGINEER PROPERLY LICENSED IN THE CITY AND STATE WHERE THE PROJECT IS LICENSE 815.475-GEMS
 WEBSITE:
 WWW:SNOGEM.COM

 FAX:
 815.455.GEMS
 E-MAIL:
 INFO@SNOGEM.COM
 SNO GEM, INC. IS NOT A LICENSED ARCHITECT OR ENGINEER, THEREFORE WE STRONGLY RECOMMEND THAT AN ARCHITECT AND/OR STRUCTURAL ENGINEER PROPERLY LICENSED IN THE CITY AND STATE WHERE THE PROJECT IS LICENSE PROVENTIES AND CHARTER THE DUILDING STRUCTURE CAN WITHSTAND THE PROJECTED SNOW LOAD. SNO GEM, INC. ASSUMES NO LIABILITY THEREFORE.
 3