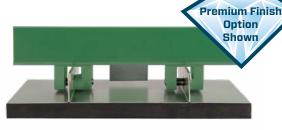

Typical 2" iClad™ Assembly

#### Overview

Sno Gem's® 2" iClad™ is an innovative clamp to the seam bar/fence snow retention system that utilizes the Sno Cube™ Clamp. The Sno Cube™ can attach to virtually any standing seam profile and provides unparalleled strength using Sno Gem's® WaveLock™ Technology with 3 points of attachment. Offering easy installation, Sno Cube's™ Silver Bullet™ set screws include a rounded bullet tip to maximize strength that won't damage the paint finish or pierce the seam. Additionally, the iClad™ system comes in standard mill finish aluminum material, making it an item you can easily keep in stock when the need arises. Once installed, it only takes seconds to attach the pre-finished metal trim from the material that was used to install the panels (not included) onto the face of the iBeam™ to have an aesthetically pleasing and effective snow retention system that matches your standing seam roof system.