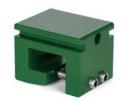

#### Overview

Sno Gem's® 2" iClad™ is an innovative clamp to the seam bar/fence snow retention system that utilizes the Sno Cube™ Clamp. The Sno Cube™ can attach to virtually any standing seam profile and provides unparalleled strength using Sno Gem's® WaveLock™ Technology with 3 points of attachment. Offering easy installation, Sno Cube's™ Silver Bullet™ set screws include a rounded bullet tip to maximize strength that won't damage the paint finish or pierce the seam. Additionally, the iClad™ system comes in standard mill finish aluminum material, making it an item you can easily keep in stock when the need arises. Once installed, it only takes seconds to attach the pre-finished metal trim from the material that was used to install the panels (not included) onto the face of the iBeam™ to have an aesthetically pleasing and effective snow retention system that matches your standing seam roof system.

## Full Line of Sno Cubes™ for Various Standing Seam Profiles

Sno Cube™

Sno Cube™ Mini

Sno Cube™ KLOC

Sno Cube™ KLOC Mini

Sno Cube™ Wide