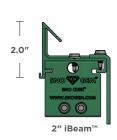

on't damage the paint finish or pierce the seam. Additionally, the iClad™ system comes in standard mill finish aluminum material, making it an item you can easily keep in stock when the need arises. Once installed, it only takes seconds to attach the pre-finished metal trim from the material that was used to install the panels (not included) onto the face of the iBeam™ to have an aesthetically pleasing and effective snow retention system that matches your standing seam roof system.

For additional details, engineered layouts (if desired), technical questions, or to get an estimate, visit snogem.com or call 888-SNO-GEMS.

## Full Line of Sno Cubes™ for Various Standing Seam Profiles



Sno Cube™



Sno Cube™ Mini



Sno Cube™ KLOC



Sno Cube™ KLOC Mini



Sno Cube™ Wide

### Side Profile



# **Front View**



## **HD Clamps**



All Sno Cubes™ also available in HD (Heavy Duty) with 5 set screws for heavy snow load applications.

Sno Cube™ HD

\*Seller assumes no responsibility for the warranty. Check your roof manufacturer's warranty information before installation.