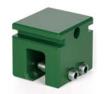

#### Overview

Sno Gem's® 2" iClad™ is an innovative clamp to the seam bar/fence snow retention system that utilizes the Sno Cube™ Clamp. The Sno Cube™ can attach to virtually any standing seam profile and provides unparalleled strength using Sno Gem's® WaveLock™ Technology with 3 points of attachment. Offering easy installation, Sno Cube's™ Silver Bullet™ set screws include a rounded bullet tip to maximize strength that won't damage the paint finish or pierce the seam. Additionally, the iClad™ system comes in standard mill finish aluminum material, making it an item you can easily keep in stock when the need arises. Once installed, it only takes seconds to attach the pre-finished metal trim from the material that was used to install the panels (not included) onto the face of the iBeam™ to have an aesthetically pleasing and effective snow retention system that matches your standing seam roof system.

## Full Line of Sno Cubes™ for Various Standing Seam Profiles

Sno Cube™

Sno Cube™ Mini

Sno Cube™ KLOC

Sno Cube™ KLOC Mini

Sno Cube™ Wide