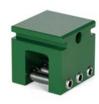

Typical 2" iClad™ Assembly

#### Overview

Sno Gem's® 2" iClad™ is an innovative clamp to the seam bar/fence snow retention system that utilizes the Sno Cube™ Clamp. The Sno Cube™ can attach to virtually any standing seam profile and provides unparalleled strength using Sno Gem's® WaveLock™ Technology with 3 points of attachment. Offering easy installation, Sno Cube's™ Silver Bullet™ set screws include a rounded bullet tip to maximize strength that won't damage the paint finish or pierce the seam. Additionally, the iClad™ system comes in standard mill finish aluminum material, making it an item you can easily keep in stock when the need arises. Once installed, it only takes seconds to attach the pre-finished metal trim from the material that was used to install the panels (not included) onto the face of the iBeam™ to have an aesthetically pleasing and effective snow retention system that matches your standing seam roof system.