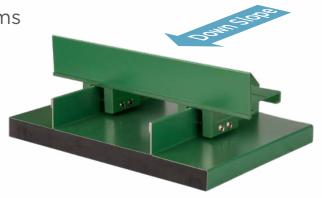

Typical 2" iClad™ Assembly

#### Overview

Sno Gem's® 2" iClad™ is an innovative clamp to the seam bar/fence snow retention system that utilizes the Sno Cube™ Clamp. The Sno Cube™ can attach to virtually any standing seam profile and provides unparalleled strength using Sno Gem's® WaveLock™ Technology with 3 points of attachment. Offering easy installation, Sno Cube's™ Silver Bullet™ set screws include a rounded bullet tip to maximize strength that won't damage the paint finish or pierce the seam. Additionally, the iClad™ system comes in standard mill finish aluminum material, making it an item you can easily keep in stock when the need arises. Once installed, it only takes seconds to attach the pre-finished metal trim from the material that was used to install the panels (not included) onto the face of the iBeam™ to have an aesthetically pleasing and effective snow retention system that matches your standing seam roof system.